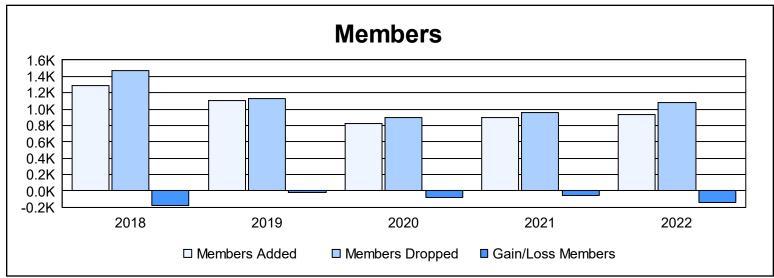

District 300C2 As of June 2022 Cumulative

| Year      | New<br>Clubs | Dropped<br>Clubs | Gain/<br>Loss<br>Clubs | New<br>Members | Charter<br>Members | Reinstate<br>Members | Transfer<br>Members | Total<br>Member<br>Added | Total<br>Members<br>Dropped | Gain/<br>Loss<br>Members |
|-----------|--------------|------------------|------------------------|----------------|--------------------|----------------------|---------------------|--------------------------|-----------------------------|--------------------------|
| 2017-2018 | 8            | 0                | 8                      | 923            | 339                | 23                   | 6                   | 1,291                    | 1,473                       | -182                     |
| 2018-2019 | 1            | 0                | 1                      | 1,033          | 41                 | 21                   | 12                  | 1,107                    | 1,128                       | -21                      |
| 2019-2020 | 0            | 0                | 0                      | 793            | 12                 | 15                   | 4                   | 824                      | 903                         | -79                      |
| 2020-2021 | 1            | 2                | -1                     | 850            | 31                 | 10                   | 11                  | 902                      | 958                         | -56                      |
| 2021-2022 | 2            | 2                | 0                      | 793            | 100                | 33                   | 10                  | 936                      | 1,080                       | -144                     |
| Average   | 2            | 1                | 2                      | 878            | 105                | 20                   | 9                   | 1,012                    | 1,108                       | -96                      |